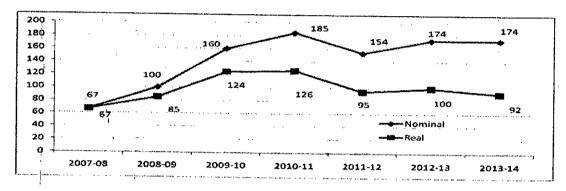

increasing trend starting from the

lowest level of Rs 67 per 40 kgs in base year and the highest level of Rs 98.55 in 2012-13 crop, however, it declined to Rs 91 in the last year.

- As indicated above, the rising trend in CPI also impacted the real market price of sugarcane in Sindh which recorded at Rs 92 per 40 kgs in 2013-14, showing an increase of 36.89 per cent over the base year.
- The real market prices during the period under consideration showed ups and down, starting from the lowest level of Rs. 67 in base year, reaching the highest level of Rs. 126.32 in 2010-11 and evidenced a sharp decline in 2011-12, regaining to Rs 99.69 next year but again declined to Rs 91.71 in the last year. Figure 8.

Fig -8 Nominal/ Real Market Prices of Sugarcane in Sindh during 2007-08 to 2013-14



47 These fluctuations in the prices specifically in real prices reveal that sugarcane growers remain vulnerable to uncertain market forces and consequently their decisions options are influenced unfavorably towards the crop

# 11. COMPARATIVE ECONOMICS OF SUGARCANE AND COMPETING CROPS

- Resource allocation among the competing enterprises is primarily governed by the economic considerations reflected in their gross cost, gross income, gross margin, net income, output-input ratio, etc.
- Sugarcane is planted in the irrigated regions of the country and being an annual crop, it competes for land, water and other farm resources with both 'kharif' and 'rabi' crops. Economics of sugarcane and competing crops/crop combinations has been analyzed in terms of output prices (received by growers) an