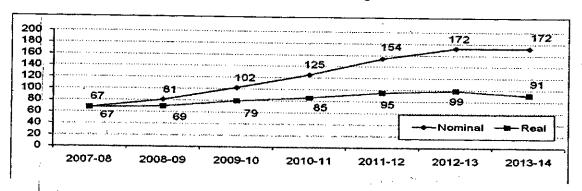

| 126.32      |  |
| 2011-12   | 154           | 154      | 162.57            | 94.72              | 94.72       |  |
| 2012-13   | 172           | 174      | 174.53            | 98.55              | 99.69       |  |
| 2013-14   | 172-          | 169      | 188.07            | 90.66              | 91.71       |  |

\*\* Prices of sugarcane actually realized by the growers collected through the API field survey.

Sources: - 1. Price Policy Report for Sugarcane by API (various issues).

2. Pakistan Economic Survey, 2013-14.

The nominal indicative price of sugarcane in Sindh during the reference period has reflected a cumulative increase of 156.7 per cent from Rs 67 per 40 kgs in 2007-08 to Rs 172 in 2013-14.

Fig-7: Nominal/Real Indicative Prices in Sindh during 2007-08 to 2013-14



### 10.5 Nominal and Real Market Price of Sugarcane in Sindh

Market prices in nominal terms in Sindh increased from Rs. 67/ 40 Kg in 2007-08 to Rs. 169/40 Kg in 2013-14. This counts to 152.23% increase. Market price always remained higher than the indicative price except in the last year when it marginally fell against the indicative price. It indicates that indicative price of sugarcane is not a distortion in the market conditions.

### 10.6 Gains from Sugarcane Cultivation in Sindh in Real terms

It is clear from Table -13 that increase in CPI resulted the real indicative price of sugarcane in 2013-14 at Rs 91.71 per 40 kgs. The real indicative price of sugarcane during the period under study experienced relatively smooth increasing trend starting from the

lowest level of Rs 67 per 4