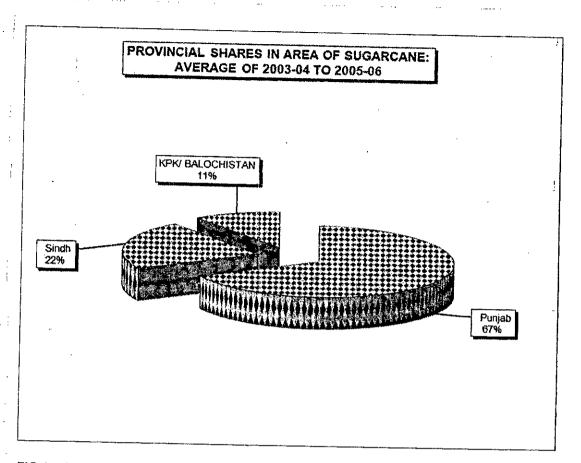

|-----------------|-------|-------|------|--------------|-------|-------|
| Punjab          | 67.1  | 67.9  | 1.2  | <b>66.</b> 1 | 68.4  | 3.5   |
| Sindh           | 22.3  | 22.3  | 0.1  | 24.2         | 23,8  | -1.7  |
| KPK/Baluchistan | 10.6  | 9.7   | -8.0 | 9.7          | 7.8   | -19.9 |

Source: Annex-I

9. It is clear from Table-2 that Punjab, Sindh and KPK share 67.9, 22.3 and 9.7 percent in area and 68.4, 23.8 and 7.7 percent in production. Over time share of Punjab has gone up by 1.2 percent in area and 3.5 percent in production. In case of Sindh area share is also slightly gone up by 0.1 percent and that of production is down by 1.7 percent. In the KPK area share is down by 8.1 percent and production share by 20 percent. Provincial shares are also depicted in Figures 1 to 4.



FIG-1: AVERAGE SHARES IN AREA 2003-04 to 2005-06



FIG-2: AVERAGE SHARES IN AREA 2011-12 to 2013-14



FIG-3: AVERAGE PROVINCIAL SHARES IN PRODUCTION 2003-04 To 2004-05 SOURCE: TABLE-2



FIG.4: PROVINCIALAVERAGE SHARES IN PRODUCTION 2011-12 To 2013-14 SOURCE: TABLE-2

# 4. IMPORTANT SUGARCANE PRODUCING DISTRICTS

- 10. Sugarcane is a high delta crop. It is grown in irrigated conditions. Districts which grow 100 thousand tonnes or more of sugarcane are R.Y.Khan, Faisalabad, Sargodha, Jhang, Chiniot, Muzaffargarh, T.T.Singh, Kasur, M.B.Din, Rajanpur, Bahawalnagar, Vehari, Nankana Sahib, Bahawalpur, Bhakkar, Okara, Layyah, Khanewal, Khushab, Sahiwal, D.G.Khan, Hafizabad, Pakpattan, Mianwali, Multan, Sheikhpura, Lodhran, and Gujrat, in the Punjab; Nawabshah, Badin, Thatta, Tando Muhammad K