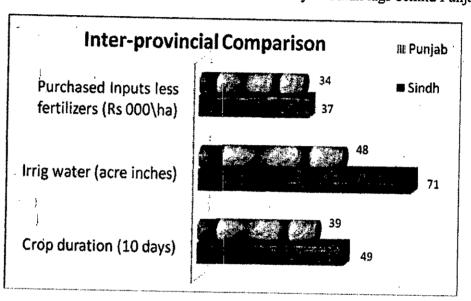

|  |  |

# 11.3 Economics of Sugarcane: Inter Provincial Comparison

- In view of its longer duration, sugarcane crop in the Sindh province requires more water and other inputs as compared to Punjab. Chemical fertilizers in Sindh are used on higher side by 86 per cent in nitrogenous and by 15 per cent in phosphatic ingredients. Similarly, cost of purchased inputs is also higher in Sindh by about 22 per cent (Table-16).
- The higher yield of Sindh by 20 percent over Punjab may be explained in terms of relatively greater use of inputs. Overall returns to purchased inputs and crop duration are relatively higher in Sindh. However, returns to water used for the crop in Sindh are less than Punjab. Thus it may be ascertained that water use efficiency in Sindh lags behind Punjab.



Table 16. Input Use Level and Yield of Sugarcane in Sindh vs Punjab 2013-14 Crop

| Item                                   | Unit              | Sindh  | Punjab | Difference of Sindh province over the<br>Punjab (%) |
|----------------------------------------|-------------------|--------|--------|-----------------------------------------------------|
| Crop duration                          | Crop day          | 488    | 394    | 24 (+)                                              |
| Irrigation water                       | Acre inch         | 71     | 48     | 48 (+)                                              |
| Purchased inputs other than fertilizer | Rs./ acre         | 26,652 | 21,839 | 22 (+)                                              |
| Fertilizer Use: