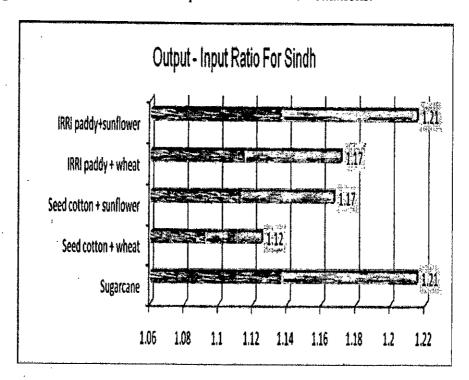

| 1019                               |
| 7. IIdd 7 Sulfilower  | 1.01         | 2.28                           | 215                     | 920                                |

### 11.2 Sindh

Sugarcane growers, in Sindh, have also been reported receiving the indicative price during 2013-14. Output-input indicator shows that Sugarcane returned better than the competing crop in terms of output-input ratio and purchased inputs. However, IRRI-paddy + sunflower rotation equaled to sugarcane (Table-15). In terms of return to crop day, Sugarcane performed low against all the combinations except cotton + wheat. Returns to irrigation water for cotton + wheat and cotton + sunflower combinations are found higher than sugarcane, while the later has outperformed IRRI combinations.



Table - 15 Economics of Sugarcane and Competing Crops at Prices Realized by the Growers for 2013-14 Crop in Sindh

|                       |                    | Gross revenue per               |                         |                                    |  |  |
|-----------------------|--------------------|---------------------------------|-------------------------|------------------------------------|--|--|
| Crop/crop combination | Output-input ratio | Rupee of purchased inputs' cost | Day of crop<br>duration | Acre inch of irrigation water used |  |  |
| Rupees                |                    |                                 |                         | <u> </u>                           |  |  |
| 1. Sugarcane          | 1.21               | 3.70                            | 22