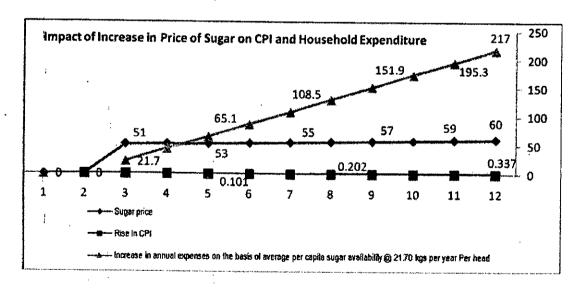

# SUGARCANE POLICY ANALYSIS FOR 2014-15 CROP

AGRICULTURE POLICY INSTITUTE
MINISTRY OF NATIONAL FOOD SECURITY AND RESEARCH
GOVERNMENT OF PAKISTAN
ISLAMABAD

AUGUST, 2014

|            | i                                                                                             |                                                                                                                                                                                                                                                                                                                                                                                                                                                                                                                                                                                                                                                                                                                                                                                                                                                                                                                                                                                                                                                                                                                                                                                                                                                                                                                                                                                                                                                                                                                                                                                                                                                                                                                                                                                                                                                                                                                                                                                                                                                                                                                                          |
|------------|-----------------------------------------------------------------------------------------------|------------------------------------------------------------------------------------------------------------------------------------------------------------------------------------------------------------------------------------------------------------------------------------------------------------------------------------------------------------------------------------------------------------------------------------------------------------------------------------------------------------------------------------------------------------------------------------------------------------------------------------------------------------------------------------------------------------------------------------------------------------------------------------------------------------------------------------------------------------------------------------------------------------------------------------------------------------------------------------------------------------------------------------------------------------------------------------------------------------------------------------------------------------------------------------------------------------------------------------------------------------------------------------------------------------------------------------------------------------------------------------------------------------------------------------------------------------------------------------------------------------------------------------------------------------------------------------------------------------------------------------------------------------------------------------------------------------------------------------------------------------------------------------------------------------------------------------------------------------------------------------------------------------------------------------------------------------------------------------------------------------------------------------------------------------------------------------------------------------------------------------------|
| ₹<br>\     | CONTENTS                                                                                      |                                                                                                                                                                                                                                                                                                                                                                                                                                                                                                                                                                                                                                                                                                                                                                                                                                                                                                                                                                                                                                                                                                                                                                                                                                                                                                                                                                                                                                                                                                                                                                                                                                                                                                                                                                                                                                                                                                                                                                                                                                                                                                                                          |
|            | Description                                                                                   | Page No.                                                                                                                                                                                                                                                                                                                                                                                                                                                                                                                                                                                                                                                                                                                                                                                                                                                                                                                                                                                                                                                                                                                                                                                                                                                                                                                                                                                                                                                                                                                                                                                                                                                                                                                                                                                                                                                                                                                                                                                                                                                                                                                                 |
|            |                                                                                               | rage 140.                                                                                                                                                                                                                                                                                                                                                                                                                                                                                                                                                                                                                                                                                                                                                                                                                                                                                                                                                                                                                                                                                                                                                                                                                                                                                                                                                                                                                                                                                                                                                                                                                                                                                                                                                                                                                                                                                                                                                                                                                                                                                                                                |
| 1          | Summary of Findings and Recommendations  I. Introduction                                      | <del>    -   -     -     -     -     -     -     -     -     -       -     -     -     -     -     -     -     -     -     -     -     -     -     -     -     -     -     -     -     -     -     -     -     -     -     -     -     -     -     -     -     -     -     -     -     -     -     -     -     -     -     -     -     -     -     -     -     -     -     -     -     -     -     -     -     -     -     -     -     -     -     -     -     -     -     -     -     -     -     -     -     -     -     -     -     -     -     -     -     -     -     -     -     -     -     -     -     -     -     -     -     -     -     -     -     -     -     -     -     -     -     -     -     -     -     -     -     -     -     -     -     -     -     -     -     -     -     -     -     -     -     -     -     -     -     -     -     -     -     -     -     -     -     -     -     -     -     -     -     -     -     -     -     -     -     -     -     -     -     -     -     -     -     -     -     -     -     -     -     -     -     -     -     -     -     -     -     -     -     -     -     -     -     -     -     -     -     -     -     -     -     -     -     -     -     -     -     -     -     -     -     -     -     -     -     -     -     -     -     -     -     -     -     -     -     -     -     -     -     -     -     -     -     -     -     -     -     -     -     -     -     -     -     -     -     -     -     -     -     -     -     -     -     -     -     -     -     -     -     -     -     -     -     -     -     -     -     -     -     -     -     -     -     -     -     -     -     -     -     -     -     -     -     -     -     -     -     -     -     -     -     -     -     -     -     -     -     -     -     -     -     -     -     -     -     -     -     -     -     -     -     -     -     -     -     -     -     -     -     -     -     -     -     -     -     -     -     -     -     -     -     -     -     -     -     -     -     -     -     -     -     -     -     -     -     -     -     -     -     -     -</del> |
|            |                                                                                               | $\frac{1}{2}$                                                                                                                                                                                                                                                                                                                                                                                                                                                                                                                                                                                                                                                                                                                                                                                                                                                                                                                                                                                                                                                                                                                                                                                                                                                                                                                                                                                                                                                                                                                                                                                                                                                                                                                                                                                                                                                                                                                                                                                                                                                                                                                            |
| 2          | 2. Sugarcane Planting and Harvesting Seasons                                                  | 2                                                                                                                                                                                                                                                                                                                                                                                                                                                                                                                                                                                                                                                                                                                                                                                                                                                                                                                                                                                                                                                                                                                                                                                                                                                                                                                                                                                                                                                                                                                                                                                                                                                                                                                                                                                                                                                                                                                                                                                                                                                                                                                                        |
| •          | 13. Provincial Shares in Area and Production of Sugarcane                                     | 2                                                                                                                                                                                                                                                                                                                                                                                                                                                                                                                                                                                                                                                                                                                                                                                                                                                                                                                                                                                                                                                                                                                                                                                                                                                                                                                                                                                                                                                                                                                                                                                                                                                                                                                                                                                                                                                                                                                                                                                                                                                                                                                                        |
|            | Important Sugarcane Producing Districts     Changes in Area Yield and Production of Sugarcane | 5 ·                                                                                                                                                                                                                                                                                                                                                                                                                                                                                                                                                                                                                                                                                                                                                                                                                                                                                                                                                                                                                                                                                                                                                                                                                                                                                                                                                                                                                                                                                                                                                                                                                                                                                                                                                                                                                                                                                                                                                                                                                                                                                                                                      |
| <b>♦</b>   | ,                                                                                             | 5                                                                                                                                                                                                                                                                                                                                                                                                                                                                                                                                                                                                                                                                                                                                                                                                                                                                                                                                                                                                                                                                                                                                                                                                                                                                                                                                                                                                                                                                                                                                                                                                                                                                                                                                                                                                                                                                                                                                                                                                                                                                                                                                        |
|            | 5.1: Long Term Changes 2001-02 to 2011-2012                                                   | 5                                                                                                                                                                                                                                                                                                                                                                                                                                                                                                                                                                                                                                                                                                                                                                                                                                                                                                                                                                                                                                                                                                                                                                                                                                                                                                                                                                                                                                                                                                                                                                                                                                                                                                                                                                                                                                                                                                                                                                                                                                                                                                                                        |
|            | 5.2 Short Term Changes 2010-11 to 2011-2012                                                   | 6                                                                                                                                                                                                                                                                                                                                                                                                                                                                                                                                                                                                                                                                                                                                                                                                                                                                                                                                                                                                                                                                                                                                                                                                                                                                                                                                                                                                                                                                                                                                                                                                                                                                                                                                                                                                                                                                                                                                                                                                                                                                                                                                        |
|            | 6. Targets vs Achievements: 2011-12 Crop                                                      | 7                                                                                                                                                                                                                                                                                                                                                                                                                                                                                                                                                                                                                                                                                                                                                                                                                                                                                                                                                                                                                                                                                                                                                                                                                                                                                                                                                                                                                                                                                                                                                                                                                                                                                                                                                                                                                                                                                                                                                                                                                                                                                                                                        |
| :          | 7 Sugarcane Area, Production and Yield of 15 Major Competing Countries                        | 7                                                                                                                                                                                                                                                                                                                                                                                                                                                                                                                                                                                                                                                                                                                                                                                                                                                                                                                                                                                                                                                                                                                                                                                                                                                                                                                                                                                                                                                                                                                                                                                                                                                                                                                                                                                                                                                                                                                                                                                                                                                                                                                                        |
|            | 8. Sugarcane Crushed and Sugar Made in Pakistan                                               | 9                                                                                                                                                                                                                                                                                                                                                                                                                                                                                                                                                                                                                                                                                                                                                                                                                                                                                                                                                                                                                                                                                                                                                                                                                                                                                                                                                                                                                                                                                                                                                                                                                                                                                                                                                                                                                                                                                                                                                                                                                                                                                                                                        |
|            | 9. Cost of Production of Sugarcane                                                            | 10                                                                                                                                                                                                                                                                                                                                                                                                                                                                                                                                                                                                                                                                                                                                                                                                                                                                                                                                                                                                                                                                                                                                                                                                                                                                                                                                                                                                                                                                                                                                                                                                                                                                                                                                                                                                                                                                                                                                                                                                                                                                                                                                       |
|            | 9.1 Cost of Production of Sugarcane by Provinces                                              | 10                                                                                                                                                                                                                                                                                                                                                                                                                                                                                                                                                                                                                                                                                                                                                                                                                                                                                                                                                                                                                                                                                                                                                                                                                                                                                                                                                                                                                                                                                                                                                                                                                                                                                                                                                                                                                                                                                                                                                                                                                                                                                                                                       |
|            | 9.2 Cost of Major Operations/Inputs                                                           | 11                                                                                                                                                                                                                                                                                                                                                                                                                                                                                                                                                                                                                                                                                                                                                                                                                                                                                                                                                                                                                                                                                                                                                                                                                                                                                                                                                                                                                                                                                                                                                                                                                                                                                                                                                                                                                                                                                                                                                                                                                                                                                                                                       |
|            | 10. Nominal and Real Indicative and Market Prices of Sugarcane: 2000-01 to 2011-12            | 12                                                                                                                                                                                                                                                                                                                                                                                                                                                                                                                                                                                                                                                                                                                                                                                                                                                                                                                                                                                                                                                                                                                                                                                                                                                                                                                                                                                                                                                                                                                                                                                                                                                                                                                                                                                                                                                                                                                                                                                                                                                                                                                                       |
|            | 10.1 Nominal and Real Indicative Prices of Sugarcane in Punjab                                | 13                                                                                                                                                                                                                                                                                                                                                                                                                                                                                                                                                                                                                                                                                                                                                                                                                                                                                                                                                                                                                                                                                                                                                                                                                                                                                                                                                                                                                                                                                                                                                                                                                                                                                                                                                                                                                                                                                                                                                                                                                                                                                                                                       |
|            | 10.2 Nominal and Real Market Prices of Sugarcane in Punjab                                    | 14                                                                                                                                                                                                                                                                                                                                                                                                                                                                                                                                                                                                                                                                                                                                                                                                                                                                                                                                                                                                                                                                                                                                                                                                                                                                                                                                                                                                                                                                                                                                                                                                                                                                                                                                                                                                                                                                                                                                                                                                                                                                                                                                       |
|            | 10.3 Gains from Sugarcane Cultivation in Real Terms                                           | 14                                                                                                                                                                                                                                                                                                                                                                                                                                                                                                                                                                                                                                                                                                                                                                                                                                                                                                                                                                                                                                                                                                                                                                                                                                                                                                                                                                                                                                                                                                                                                                                                                                                                                                                                                                                                                                                                                                                                                                                                                                                                                                                                       |
|            | 10.4 Nominal and Real Indicative Prices of Sugarcane in Sindh                                 | 14                                                                                                                                                                                                                                                                                                                                                                                                                                                                                                                                                                                                                                                                                                                                                                                                                                                                                                                                                                                                                                                                                                                                                                                                                                                                                                                                                                                                                                                                                                                                                                                                                                                                                                                                                                                                                                                                                                                                                                                                                                                                                                                                       |
|            | 10.5 Nominal and Real Market Price of Sugarcane in Sindh                                      | 15                                                                                                                                                                                                                                                                                                                                                                                                                                                                                                                                                                                                                                                                                                                                                                                                                                                                                                                                                                                                                                                                                                                                                                                                                                                                                                                                                                                                                                                                                                                                                                                                                                                                                                                                                                                                                                                                                                                                                                                                                                                                                                                                       |
|            | 10.6 Gains from Sugarcane Cultivation in Sindh in Real terms                                  | 15                                                                                                                                                                                                                                                                                                                                                                                                                                                                                                                                                                                                                                                                                                                                                                                                                                                                                                                                                                                                                                                                                                                                                                                                                                                                                                                                                                                                                                                                                                                                                                                                                                                                                                                                                                                                                                                                                                                                                                                                                                                                                                                                       |
|            | 11. Comparative Economics of Sugarcane and Competing Crops                                    | 16                                                                                                                                                                                                                                                                                                                                                                                                                                                                                                                                                                                                                                                                                                                                                                                                                                                                                                                                                                                                                                                                                                                                                                                                                                                                                                                                                                                                                                                                                                                                                                                                                                                                                                                                                                                                                                                                                                                                                                                                                                                                                                                                       |
|            | 11.1 Punjab                                                                                   | 16                                                                                                                                                                                                                                                                                                                                                                                                                                                                                                                                                                                                                                                                                                                                                                                                                                                                                                                                                                                                                                                                                                                                                                                                                                                                                                                                                                                                                                                                                                                                                                                                                                                                                                                                                                                                                                                                                                                                                                                                                                                                                                                                       |
|            | 11.2 Sindh                                                                                    | 17                                                                                                                                                                                                                                                                                                                                                                                                                                                                                                                                                                                                                                                                                                                                                                                                                                                                                                                                                                                                                                                                                                                                                                                                                                                                                                                                                                                                                                                                                                                                                                                                                                                                                                                                                                                                                                                                                                                                                                                                                                                                                                                                       |
|            | 11.3 Economics of Sugarcane Inter Provincial Comparison.                                      | 18                                                                                                                                                                                                                                                                                                                                                                                                                                                                                                                                                                                                                                                                                                                                                                                                                                                                                                                                                                                                                                                                                                                                                                                                                                                                                                                                                                                                                                                                                                                                                                                                                                                                                                                                                                                                                                                                                                                                                                                                                                                                                                                                       |
|            | 12. Impact of Increase in Sugar Price on Consumer Price Index (CPI)                           | 19                                                                                                                                                                                                                                                                                                                                                                                                                                                                                                                                                                                                                                                                                                                                                                                                                                                                                                                                                                                                                                                                                                                                                                                                                                                                                                                                                                                                                                                                                                                                                                                                                                                                                                                                                                                                                                                                                                                                                                                                                                                                                                                                       |
|            | 12.1 Impact on CPI                                                                            | 20                                                                                                                                                                                                                                                                                                                                                                                                                                                                                                                                                                                                                                                                                                                                                                                                                                                                                                                                                                                                                                                                                                                                                                                                                                                                                                                                                                                                                                                                                                                                                                                                                                                                                                                                                                                                                                                                                                                                                                                                                                                                                                                                       |
|            | 12.2 Impact on Household Expenditure                                                          | 21                                                                                                                                                                                                                                                                                                                                                                                                                                                                                                                                                                                                                                                                                                                                                                                                                                                                                                                                                                                                                                                                                                                                                                                                                                                                                                                                                                                                                                                                                                                                                                                                                                                                                                                                                                                                                                                                                                                                                                                                                                                                                                                                       |
| •          | Economic Efficiency in Sugarcane Production                                                   | 21                                                                                                                                                                                                                                                                                                                                                                                                                                                                                                                                                                                                                                                                                                                                                                                                                                                                                                                                                                                                                                                                                                                                                                                                                                                                                                                                                                                                                                                                                                                                                                                                                                                                                                                                                                                                                                                                                                                                                                                                                                                                                                                                       |
|            | 13.1 Under Import Scenario (NPC) (EPC) (DRC)                                                  | 21                                                                                                                                                                                                                                                                                                                                                                                                                                                                                                                                                                                                                                                                                                                                                                                                                                                                                                                                                                                                                                                                                                                                                                                                                                                                                                                                                                                                                                                                                                                                                                                                                                                                                                                                                                                                                                                                                                                                                                                                                                                                                                                                       |
|            | 13.2 Under Export Scenario (NPC) (EPC) (DRC)                                                  | 23                                                                                                                                                                                                                                                                                                                                                                                                                                                                                                                                                                                                                                                                                                                                                                                                                                                                                                                                                                                                                                                                                                                                                                                                                                                                                                                                                                                                                                                                                                                                                                                                                                                                                                                                                                                                                                                                                                                                                                                                                                                                                                                                       |
|            | 14. Domestic Demand, Supply, Stock and Prices of Sugar                                        | 23                                                                                                                                                                                                                                                                                                                                                                                                                                                                                                                                                                                                                                                                                                                                                                                                                                                                                                                                                                                                                                                                                                                                                                                                                                                                                                                                                                                                                                                                                                                                                                                                                                                                                                                                                                                                                                                                                                                                                                                                                                                                                                                                       |
|            | 14.1 Domestic Demand, Supply and Stock                                                        | 23                                                                                                                                                                                                                                                                                                                                                                                                                                                                                                                                                                                                                                                                                                                                                                                                                                                                                                                                                                                                                                                                                                                                                                                                                                                                                                                                                                                                                                                                                                                                                                                                                                                                                                                                                                                                                                                                                                                                                                                                                                                                                                                                       |
|            | 14.2 Behavior of sugar prices in domestic market                                              | 24                                                                                                                                                                                                                                                                                                                                                                                                                                                                                                                                                                                                                                                                                                                                                                                                                                                                                                                                                                                                                                                                                                                                                                                                                                                                                                                                                                                                                                                                                                                                                                                                                                                                                                                                                                                                                                                                                                                                                                                                                                                                                                                                       |
|            | 15. World Supply, Demand, Stocks, Trade and Prices                                            | 24                                                                                                                                                                                                                                                                                                                                                                                                                                                                                                                                                                                                                                                                                                                                                                                                                                                                                                                                                                                                                                                                                                                                                                                                                                                                                                                                                                                                                                                                                                                                                                                                                                                                                                                                                                                                                                                                                                                                                                                                                                                                                                                                       |
|            | 15.1 Supply, Demand, Stocks, Trade                                                            | 24                                                                                                                                                                                                                                                                                                                                                                                                                                                                                                                                                                                                                                                                                                                                                                                                                                                                                                                                                                                                                                                                                                                                                                                                                                                                                                                                                                                                                                                                                                                                                                                                                                                                                                                                                                                                                                                                                                                                                                                                                                                                                                                                       |
|            | 15.2 International Prices of Sugar                                                            | 25<br>26                                                                                                                                                                                                                                                                                                                                                                                                                                                                                                                                                                                                                                                                                                                                                                                                                                                                                                                                                                                                                                                                                                                                                                                                                                                                                                                                                                                                                                                                                                                                                                                                                                                                                                                                                                                                                                                                                                                                                                                                                                                                                                                                 |
|            | 16. Import and Export Parity Prices of Sugarcane                                              |                                                                                                                                                                                                                                                                                                                                                                                                                                                                                                                                                                                                                                                                                                                                                                                                                                                                                                                                                                                                                                                                                                                                                                                                                                                                                                                                                                                                                                                                                                                                                                                                                                                                                                                                                                                                                                                                                                                                                                                                                                                                                                                                          |
|            | 17. Mill-gate Prices of Sugarcane Based on Domestic Wholesale Prices of Sugar during          | 27                                                                                                                                                                                                                                                                                                                                                                                                                                                                                                                                                                                                                                                                                                                                                                                                                                                                                                                                                                                                                                                                                                                                                                                                                                                                                                                                                                                                                                                                                                                                                                                                                                                                                                                                                                                                                                                                                                                                                                                                                                                                                                                                       |
|            | 2010-2011 Consumption Year                                                                    | 27                                                                                                                                                                                                                                                                                                                                                                                                                                                                                                                                                                                                                                                                                                                                                                                                                                                                                                                                                                                                                                                                                                                                                                                                                                                                                                                                                                                                                                                                                                                                                                                                                                                                                                                                                                                                                                                                                                                                                                                                                                                                                                                                       |
|            | 18. Marketing of Sugarcane in Pakistan                                                        |                                                                                                                                                                                                                                                                                                                                                                                                                                                                                                                                                                                                                                                                                                                                                                                                                                                                                                                                                                                                                                                                                                                                                                                                                                                                                                                                                                                                                                                                                                                                                                                                                                                                                                                                                                                                                                                                                                                                                                                                                                                                                                                                          |
|            | 19. Productivity of Sugarcane in Pakistan                                                     | 29                                                                                                                                                                                                                                                                                                                                                                                                                                                                                                                                                                                                                                                                                                                                                                                                                                                                                                                                                                                                                                                                                                                                                                                                                                                                                                                                                                                                                                                                                                                                                                                                                                                                                                                                                                                                                                                                                                                                                                                                                                                                                                                                       |
|            | 20 Measures for Improving Productivity                                                        | 29                                                                                                                                                                                                                                                                                                                                                                                                                                                                                                                                                                                                                                                                                                                                                                                                                                                                                                                                                                                                                                                                                                                                                                                                                                                                                                                                                                                                                                                                                                                                                                                                                                                                                                                                                                                                                                                                                                                                                                                                                                                                                                                                       |
| <b>d</b> ∙ | 20.1 Varietal Development                                                                     | 30                                                                                                                                                                                                                                                                                                                                                                                                                                                                                                                                                                                                                                                                                                                                                                                                                                                                                                                                                                                                                                                                                                                                                                                                                                                                                                                                                                                                                                                                                                                                                                                                                                                                                                                                                                                                                                                                                                                                                                                                                                                                                                                                       |
|            | 20.2 Improved Cultural Practices                                                              | 30                                                                                                                                                                                                                                                                                                                                                                                                                                                                                                                                                                                                                                                                                                                                                                                                                                                                                                                                                                                                                                                                                                                                                                                                                                                                                                                                                                                                                                                                                                                                                                                                                                                                                                                                                                                                                                                                                                                                                                                                                                                                                                                                       |
| eio-       | 20.3 Biological Control                                                                       | 31                                                                                                                                                                                                                                                                                                                                                                                                                                                                                                                                                                                                                                                                                                                                                                                                                                                                                                                                                                                                                                                                                                                                                                                                                                                                                                                                                                                                                                                                                                                                                                                                                                                                                                                                                                                                                                                                                                                                                                                                                                                                                                                                       |
| <b>*</b>   | 20.4 Role of Sugar Industry in Cane Development                                               | 31                                                                                                                                                                                                                                                                                                                                                                                                                                                                                                                                                                                                                                                                                                                                                                                                                                                                                                                                                                                                                                                                                                                                                                                                                                                                                                                                                                                                                                                                                                                                                                                                                                                                                                                                                                                                                                                                                                                                                                                                                                                                                                                                       |
|            | 20.5 Low Sugar Recovery                                                                       | 31                                                                                                                                                                                                                                                                                                                                                                                                                                                                                                                                                                                                                                                                                                                                                                                                                                                                                                                                                                                                                                                                                                                                                                                                                                                                                                                                                                                                                                                                                                                                                                                                                                                                                                                                                                                                                                                                                                                                                                                                                                                                                                                                       |
|            | 21 Commercial Varieties and their yield /grown potential in Punjab, Sindh and KPK             |                                                                                                                                                                                                                                                                                                                                                                                                                                                                                                                                                                                                                                                                                                                                                                                                                                                                                                                                                                                                                                                                                                                                                                                                                                                                                                                                                                                                                                                                                                                                                                                                                                                                                                                                                                                                                                                                                                                                                                                                                                                                                                                                          |
|            | 22. Sugar Export Policy of the Government of Pakistan                                         | 32                                                                                                                                                                                                                                                                                                                                                                                                                                                                                                                                                                                                                                                                                                                                                                                                                                                                                                                                                                                                                                                                                                                                                                                                                                                                                                                                                                                                                                                                                                                                                                                                                                                                                                                                                                                                                                                                                                                                                                                                                                                                                                                                       |
|            | 23. Acknowledgement                                                                           |                                                                                                                                                                                                                                                                                                                                                                                                                                                                                                                                                                                                                                                                                                                                                                                                                                                                                                                                                                                                                                                                                                                                                                                                                                                                                                                                                                                                                                                                                                                                                                                                                                                                                                                                                                                                                                                                                                                                                                                                                                                                                                                                          |