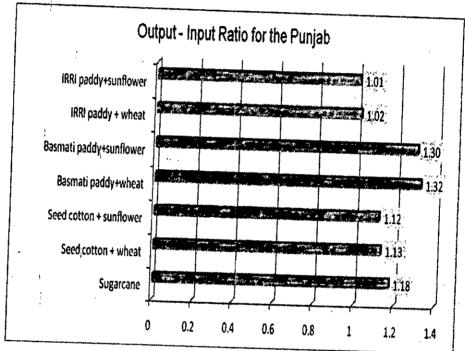

ndicative price. In respect of returns to overall investment, the sugarcane performed better than cotton and IRRI rotations with wheat and sunflower. However, Basmati paddy rotations with wheat and sunflower out competed sugarcane significantly (Table-14). None of the combinations could compete Sugarcane in terms of returns to purchased inputs. In terms of revenue per crop day, return to all crop combinations found higher than sugarcane except cotton + wheat and IRRI + wheat rotations. Similarly, Sugarcane also out-competed IRRI combinations in terms of crop duration, while others performed better than sugarcane. In terms of return to irrigation water cotton + wheat and cotton + sunflower rotations performed better than sugarcane while the sugarcane out competed rest of the combinations.



Table - 14 Economics of Sugarcane and Competing Crops at Prices Realized by the Growers for 2013-14 crop in Punjab Province

| Competing crops/      | Output/input |                                | Gross revenue p         | er                                 |
|-----------------------|--------------|--------------------------------|-------------------------|------------------------------------|
| combinations          | ratio        | Rupee of purchased inputs cost | Day of crop<br>duration | Acre inch of irrigation water used |
| 1.0                   |              | Rupees                         |                         | rate useu                          |
| Sugarcane             | 1.18         | 3.72                           | 222                     | 1