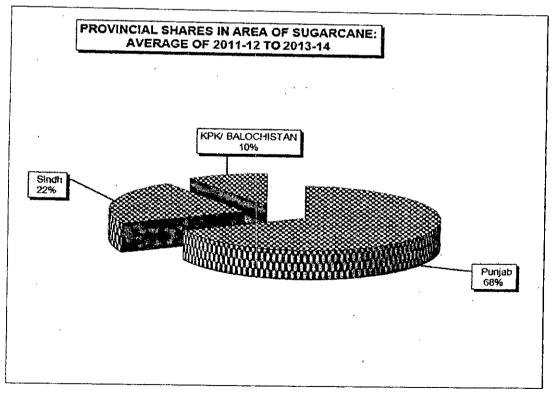

----|-------|-------|
| Punjab          | 67.1  | 67.9  | 1.2  | <b>66.</b> 1 | 68.4  | 3.5   |
| Sindh           | 22.3  | 22.3  | 0.1  | 24.2         | 23,8  | -1.7  |
| KPK/Baluchistan | 10.6  | 9.7   | -8.0 | 9.7          | 7.8   | -19.9 |

Source: Annex-I

9. It is clear from Table-2 that Punjab, Sindh and KPK share 67.9, 22.3 and 9.7 percent in area and 68.4, 23.8 and 7.7 percent in production. Over time share of Punjab has gone up by 1.2 percent in area and 3.5 percent in production. In case of Sindh area share is also slightly gone up by 0.1 percent and that of production is down by 1.7 percent. In the KPK area share is down by 8.1 percent and production share by 20 percent. Provincial shares are also depicted in Figures 1 to 4.



FIG-1: AVERAGE SHARES IN AREA 2003-04 to 2005-06



FIG-2: AVERAGE SHARES IN AREA 2011-12 to 2013-14



FIG-3: AVERAGE PROVINCIAL SHARES IN PRODUCTION 2003-04 To 2004-05 SOURCE: TABLE-2



FIG.4: PROVINCIALAVERAGE SHARES IN PRODUCTION 2011-12 To 2013-14 SOURCE: TABLE-2

# 4. IMPORTANT SUGARCANE PRODUCING DISTRICTS

- 10. Sugarcane is a high delta crop. It is grown in irrigated conditions. Districts which grow 100 thousand tonnes or more of sugarcane are R.Y.Khan, Faisalabad, Sargodha, Jhang, Chiniot, Muzaffargarh, T.T.Singh, Kasur, M.B.Din, Rajanpur, Bahawalnagar, Vehari, Nankana Sahib, Bahawalpur, Bhakkar, Okara, Layyah, Khanewal, Khushab, Sahiwal, D.G.Khan, Hafizabad, Pakpattan, Mianwali, Multan, Sheikhpura, Lodhran, and Gujrat, in the Punjab; Nawabshah, Badin, Thatta, Tando Muhammad Khan, N.Feroze, Khairpur, Tando Allahyar, Mirpur Khas