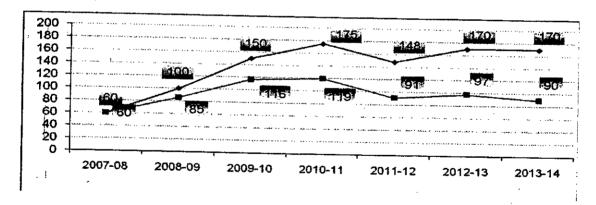

essing situation which remained below the nominal price throughout the period under review. Though, this price presents rising trend during 2007-08 to 2010-11 but it sharply declined to Rs 91.04 per 40 kgs in 2011-12 and could not regain a rewarding level in the next two years.

# 10.3 Gains from Sugarcane Cultivation in Real Terms

The Real indicative price has been lower than the nominal price since 2008-09 onwards. The major factor for this mismatch between the nominal and the real price is attributed to the higher CPI which has been increasing constantly, thus pushing the real value/return as lower than the indicative price. This indicates that sugarcane farmers have been getting less in real terms from the crop.

Fig-6: Nominal/ Real Market Prices in Punjab during 2007-08 to 2013-14



### <u>Sindh</u>

# 10.4 Nominal and Real Indicative Prices of Sugarcane in Sindh

The nominal and real indicative & market prices of sugarcane in Sindh for the period 2007-08 to 2013-14 are produced in Table - 13 and depicted in Figure - 7 below.

Table -13 Nominal and Real Indicative & Market Prices of Sugarcane Realized by the Growers in Sindh: 2007-08 to 2013-14

|           | Nominal Pric  | es       | Consumer          | Real Prices        |             |  |
|-----------|---------------|----------|-------------------|--------------------|-------------|--|
| Crop year | Indicative *  | Market** | Price Index (CPI) | Indicative         | Market      |  |
|           | Rs per 40 kgs |          | 2007-08=100       | Rs per 40 kgs      |             |  |
| 1         | 2             | 3