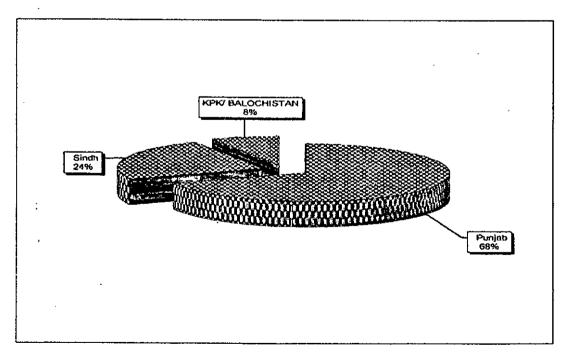

| 24.2         | 23,8  | -1.7  |
| KPK/Baluchistan | 10.6  | 9.7   | -8.0 | 9.7          | 7.8   | -19.9 |

Source: Annex-I

9. It is clear from Table-2 that Punjab, Sindh and KPK share 67.9, 22.3 and 9.7 percent in area and 68.4, 23.8 and 7.7 percent in production. Over time share of Punjab has gone up by 1.2 percent in area and 3.5 percent in production. In case of Sindh area share is also slightly gone up by 0.1 percent and that of production is down by 1.7 percent. In the KPK area share is down by 8.1 percent and production share by 20 percent. Provincial shares are also depicted in Figures 1 to 4.



FIG-1: AVERAGE SHARES IN AREA 2003-04 to 2005-06



FIG-2: AVERAGE SHARES IN AREA 2011-12 to 2013-14



FIG-3: AVERAGE PROVINCIAL SHARES IN PRODUCTION 2003-04 To 2004-05 SOURCE: TABLE-2



FIG.4: PROVINCIALAVERAGE SHARES IN PRODUCTION 2011-12 To 2013-14 SOURCE: TABLE-2

# 4. IMPORTANT SUGARCANE PRODUCING DISTRICTS

- 10. Sugarcane is a high delta crop. It is grown in irrigated conditions. Districts which grow 100 thousand tonnes or more of sugarcane are R.Y.Khan, Faisalabad, Sargodha, Jhang, Chiniot, Muzaffargarh, T.T.Singh, Kasur, M.B.Din, Rajanpur, Bahawalnagar, Vehari, Nankana Sahib, Bahawalpur, Bhakkar, Okara, Layyah, Khanewal, Khushab, Sahiwal, D.G.Khan, Hafizabad, Pakpattan, Mianwali, Multan, Sheikhpura, Lodhran, and Gujrat, in the Punjab; Nawabshah, Badin, Thatta, Tando Muhammad Khan, N.Feroze, Khairpur, Tando Allahyar, Mirpur Khas, Matiari, Ghotki, Sanghar, Hyderabad, Sukkur, and Dadu, from Sindh; Charsadda, Mardan, Peshawar, D.I.Khan, Nowshera, Malakand and Swabi