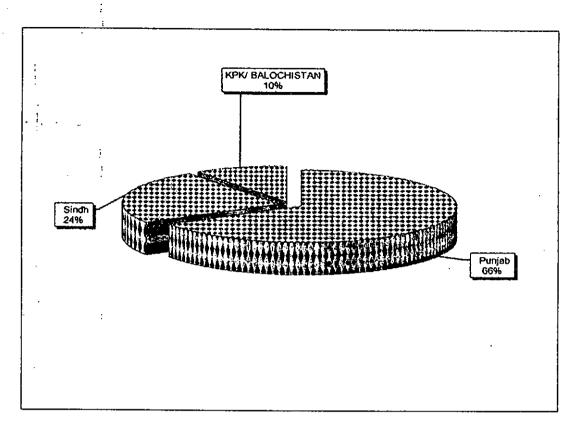

.9  | 1.2  | <b>66.</b> 1 | 68.4  | 3.5   |
| Sindh           | 22.3  | 22.3  | 0.1  | 24.2         | 23,8  | -1.7  |
| KPK/Baluchistan | 10.6  | 9.7   | -8.0 | 9.7          | 7.8   | -19.9 |

Source: Annex-I

9. It is clear from Table-2 that Punjab, Sindh and KPK share 67.9, 22.3 and 9.7 percent in area and 68.4, 23.8 and 7.7 percent in production. Over time share of Punjab has gone up by 1.2 percent in area and 3.5 percent in production. In case of Sindh area share is also slightly gone up by 0.1 percent and that of production is down by 1.7 percent. In the KPK area share is down by 8.1 percent and production share by 20 percent. Provincial shares are also depicted in Figures 1 to 4.



FIG-1: AVERAGE SHARES IN AREA 2003-04 to 2005-06



FIG-2: AVERAGE SHARES IN AREA 2011-12 to 2013-14



FIG-3: AVERAGE PROVINCIAL SHARES IN PRODUCTION 2003-04 To 2004-05 SOURCE: TABLE-2



FIG.4: PROVINCIALAVERAGE SHARES IN PRODUCTION 2011-12 To 2013-14 SOURCE: TABLE-2

# 4. IMPORTANT SUGARCANE PRODUCING DISTRICTS

- 10. Sugarcane is a high delta crop. It is grown in irrigated conditions. Districts which grow 100 thousand tonnes or more of sugarcane are R.Y.Khan, Faisalabad, Sargodha, Jhang, Chiniot, Muzaffargarh, T.T.Singh, Kasur, M.B.Din, Rajanpur, Bahawalnagar, Vehari, Nankana Sahib, Bahawalpur, Bhakkar, Okara, Layyah, Khanewal, Khushab, Sahiwal, D.G.Khan, Hafizabad, Pakpattan, Mianwali, Multan, Sheikhpura, Lodhran, and Gujrat, in the Punjab; Nawabshah, Badin, Thatta, Tando Muhammad Khan, N.Feroze, Khairpur, Tando Allahyar, Mirpur Khas, Matiari, Ghotki, Sanghar, Hyderabad, Sukkur, and D