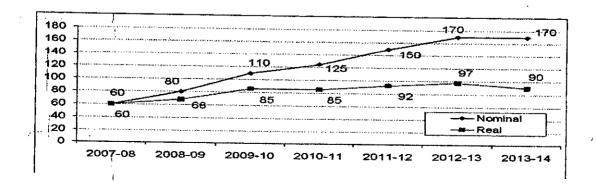

| ļ         | 174.53               | 97.40         | 97.40       |
| Notes:    | 1/0           | 170       | 189.72               | 89.61         | 89.61       |

It is illustrated in the figure 5 that the nominal indicative price of sugarcane in Punjab increased by 183.3 per cent i.e from Rs 60 per 40 kgs to Rs 170, during the analysis period. During the same period, Consumer Price Index (CPI), the most commonly used measure of inflation in the economy, escalated by 89.72 per cent. Thus a consistent growth is observed in real indicative prices of sugarcane. For the last year (2013-14) real indicative price of sugarcane works out to be Rs 89.61 per 40 kgs.

Figure 5. Nominal and Real Indicative & Market Prices of Sugarcane Realized by the Growers in Punjab Province: 2007-08 to 2013-14



Indicative price of sugarcane at mill-gate fixed by the Provincial Government.

<sup>\*\*</sup>Prices of sugarcane realized by the growers as reported during the API field survey.

<sup>1.</sup> Price Policy Report for Sugarcane by API (various issues)

<sup>2.</sup> Pakistan Economic Survey, 2013-14

# 10.2 Nominal and Real Market Prices of Sugarcane in Punjab

- So far as nominal market price of sugarcane is concerned, it increased from Rs. 60/40 Kg in 2007-08 to Rs. 170/40 Kg in 2013-14. However, they moved contrary to nominal price in 2011-12. In this year it dropped against 2010-11 level which may be due to more supply of sugarcane during this particular year. Otherwise indicative nominal and market prices consistently increased during rest of the period under study.
- As revealed i