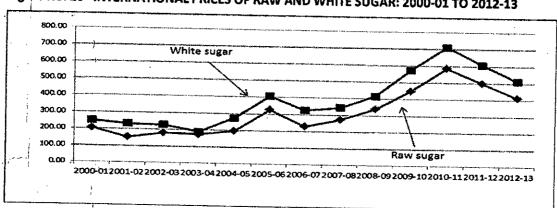

# SUGARCANE POLICY ANALYSIS FOR 2014-15 CROP

AGRICULTURE POLICY INSTITUTE
MINISTRY OF NATIONAL FOOD SECURITY AND RESEARCH
GOVERNMENT OF PAKISTAN
ISLAMABAD

AUGUST, 2014

|            | i                                                                                             |                                                                                                                                                                                                                                                                                                                                                                                                                                                                                                                                                                                                                                                                                                                                                                                                                                                                                                                                                                                                                                                                                                                                                                                                                                                                                                                                                                                                                                                                                                                                                                                                                                                                                                                                                                                                                                                                                                                                                                                                                                                                                                                                          |
|------------|-----------------------------------------------------------------------------------------------|------------------------------------------------------------------------------------------------------------------------------------------------------------------------------------------------------------------------------------------------------------------------------------------------------------------------------------------------------------------------------------------------------------------------------------------------------------------------------------------------------------------------------------------------------------------------------------------------------------------------------------------------------------------------------------------------------------------------------------------------------------------------------------------------------------------------------------------------------------------------------------------------------------------------------------------------------------------------------------------------------------------------------------------------------------------------------------------------------------------------------------------------------------------------------------------------------------------------------------------------------------------------------------------------------------------------------------------------------------------------------------------------------------------------------------------------------------------------------------------------------------------------------------------------------------------------------------------------------------------------------------------------------------------------------------------------------------------------------------------------------------------------------------------------------------------------------------------------------------------------------------------------------------------------------------------------------------------------------------------------------------------------------------------------------------------------------------------------------------------------------------------|
| ₹<br>\     | CONTENTS                                                                                      |                                                                                                                                                                                                                                                                                                                                                                                                                                                                                                                                                                                                                                                                                                                                                                                                                                                                                                                                                                                                                                                                                                                                                                                                                                                                                                                                                                                                                                                                                                                                                                                                                                                                                                                                                                                                                                                                                                                                                                                                                                                                                                                                          |
|            | Description                                                                                   | Page No.                                                                                                                                                                                                                                                                                                                                                                                                                                                                                                                                                                                                                                                                                                                                                                                                                                                                                                                                                                                                                                                                                                                                                                                                                                                                                                                                                                                                                                                                                                                                                                                                                                                                                                                                                                                                                                                                                                                                                                                                                                                                                                                                 |
|            |                                                                                               | rage 140.                                                                                                                                                                                                                                                                                                                                                                                                                                                                                                                                                                                                                                                                                                                                                                                                                                                                                                                                                                                                                                                                                                                                                                                                                                                                                                                                                                                                                                                                                                                                                                                                                                                                                                                                                                                                                                                                                                                                                                                                                                                                                                                                |
| 1          | Summary of Findings and Recommendations  I. Introduction                                      | <del>    -   -     -     -     -     -     -     -     -     -       -     -     -     -     -     -     -     -     -     -     -     -     -     -     -     -     -     -     -     -     -     -     -     -     -     -     -     -     -     -     -     -     -     -     -     -     -     -     -     -     -     -     -     -     -     -     -     -     -     -     -     -     -     -     -     -     -     -     -     -     -     -     -     -     -     -     -     -     -     -     -     -     -     -     -     -     -     -     -     -     -     -     -     -     -     -     -     -     -     -     -     -     -     -     -     -     -     -     -     -     -     -     -     -     -     -     -     -     -     -     -     -     -     -     -     -     -     -     -     -     -     -     -     -     -     -     -     -     -     -     -     -     -     -     -     -     -     -     -     -     -     -     -     -     -     -     -     -     -     -     -     -     -     -     -     -     -     -     -     -     -     -     -     -     -     -     -     -     -     -     -     -     -     -     -     -     -     -     -     -     -     -     -     -     -     -     -     -     -     -     -     -     -     -     -     -     -     -     -     -     -     -     -     -     -     -     -     -     -     -     -     -     -     -     -     -     -     -     -     -     -     -     -     -     -     -     -     -     -     -     -     -     -     -     -     -     -     -     -     -     -     -     -     -     -     -     -     -     -     -     -     -     -     -     -     -     -     -     -     -     -     -     -     -     -     -     -     -     -     -     -     -     -     -     -     -     -     -     -     -     -     -     -     -     -     -     -     -     -     -     -     -     -     -     -     -     -     -     -     -     -     -     -     -     -     -     -     -     -     -     -     -     -     -     -     -     -     -     -     -     -     -     -     -     -     -     -     -     -     -     -</del> |
|            |                                                                                               | $\frac{1}{2}$                                                                                                                                                                                                                                                                                                                                                                                                                                                                                                                                                                                                                                                                                                                                                                                                                                                                                                                                                                                                                                                                                                                                                                                                                                                                                                                                                                                                                                                                                                                                                                                                                                                                                                                                                                                                                                                                                                                                                                                                                                                                                                                            |
| 2          | 2. Sugarcane Planting and Harvesting Seasons                                                  | 2                                                                                                                                                                                                                                                                                                                                                                                                                                                                                                                                                                                                                                                                                                                                                                                                                                                                                                                                                                                                                                                                                                                                                                                                                                                                                                                                                                                                                                                                                                                                                                                                                                                                                                                                                                                                                                                                                                                                                                                                                                                                                                                                        |
| •          | 13. Provincial Shares in Area and Production of Sugarcane                                     | 2                                                                                                                                                                                                                                                                                                                                                                                                                                                                                                                                                                                                                                                                                                                                                                                                                                                                                                                                                                                                                                                                                                                                                                                                                                                                                                                                                                                                                                                                                                                                                                                                                                                                                                                                                                                                                                                                                                                                                                                                                                                                                                                                        |
|            | Important Sugarcane Producing Districts     Changes in Area Yield and Production of Sugarcane | 5 ·                                                                                                                                                                                                                                                                                                                                                                                                                                                                                                                                                                                                                                                                                                                                                                                                                                                                                                                                                                                                                                                                                                                                                                                                                                                                                                                                                                                                                                                                                                                                                                                                                                                                                                                                                                                                                                                                                                                                                                                                                                                                                                                                      |
| <b>♦</b>   | ,                                                                                             | 5                                                                                                                                                                                                                                                                                                                                                                                                                                                                                                                                                                                                                                                                                                                                                                                                                                                                                                                                                                                                                                                                                                                                                                                                                                                                                                                                                                                                                                                                                                                                                                                                                                                                                                                                                                                                                                                                                                                                                                                                                                                                                                                                        |
|            | 5.1: Long Term Changes 2001-02 to 2011-2012                                                   | 5                                                                                                                                                                                                                                                                                                                                                                                                                                                                                                                                                                                                                                                                                                                                                                                                                                                                                                                                                                                                                                                                                                                                                                                                                                                                                                                                                                                                                                                                                                                                                                                                                                                                                                                                                                                                                                                                                                                                                                                                                                                                                                                                        |
|            | 5.2 Short Term Changes 2010-11 to 2011-2012                                                   | 6                                                                                                                                                                                                                                                                                                                                                                                                                                                                                                                                                                                                                                                                                                                                                                                                                                                                                                                                                                                                                                                                                                                                                                                                                                                                                                                                                                                                                                                                                                                                                                                                                                                                                                                                                                                                                                                                                                                                                                                                                                                                                                                                        |
|            | 6. Targets vs Achievements: 2011-12 Crop                                                      | 7                                                                                                                                                                                                                                                                                                                                                                                                                                                                                                                                                                                                                                                                                                                                                                                                                                                                                                                                                                                                                                                                                                                                                                                                                                                                                                                                                                                                                                                                                                                                                                                                                                                                                                                                                                                                                                                                                                                                                                                                                                                                                                                                        |
| :          | 7 Sugarcane Area, Production and Yield of 15 Major Competing Countries                        | 7                                                                                                                                                                                                                                                                                                                                                                                                                                                                                                                                                                                                                                                                                                                                                                                                                                                                                                                                                                                                                                                                                                                                                                                                                                                                                                                                                                                                                                                                                                                                                                                                                                                                                                                                                                                                                                                                                                                                                                                                                                                                                                                                        |
|            | 8. Sugarcane Crushed and Sugar Made in Pakistan                                               | 9                                                                                                                                                                                                                                                                                                                                                                                                                                                                                                                                                                                                                                                                                                                                                                                                                                                                                                                                                                                                                                                                                                                                                                                                                                                                                                                                                                                                                                                                                                                                                                                                                                                                                                                                                                                                                                                                                                                                                                                                                                                                                                                                        |
|            | 9. Cost of Production of Sugarcane                                                            | 10                                                                                                                                                                                                                                                                                                                                                                                                                                                                                                                                                                                                                                                                                                                                                                                                                                                                                                                                                                                                                                                                                                                                                                                                                                                                                                                                                                                                                                                                                                                                                                                                                                                                                                                                                                                                                                                                                                                                                                                                                                                                                                                                       |
|            | 9.1 Cost of Production of Sugarcane by Provinces                                              | 10                                                                                                                                                                                                                                                                                                                                                                                                                                                                                                                                                                                                                                                                                                                                                                                                                                                                                                                                                                                                                                                                                                                                                                                                                                                                                                                                                                                                                                                                                                                                                                                                                                                                                                                                                                                                                                                                                                                                                                                                                                                                                                                                       |
|            | 9.2 Cost of Major Operations/Inputs                                                           | 11                                                                                                                                                                                                                                                                                                                                                                                                                                                                                                                                                                                                                                                                                                                                                                                                                                                                                                                                                                                                                                                                                                                                                                                                                                                                                                                                                                                                                                                                                                                                                                                                                                                                                                                                                                                                                                                                                                                                                                                                                                                                                                                                       |
|            | 10. Nominal and Real Indicative and Market Prices of Sugarcane: 2000-01 to 2011-12            | 12                                                                                                                                                                                                                                                                                                                                                                                                                                                                                                                                                                                                                                                                                                                                                                                                                                                                                                                                                                                                                                                                                                                                                                                                                                                                                                                                                                                                                                                                                                                                                                                                                                                                                                                                                                                                                                                                                                                                                                                                                                                                                                                                       |
|            | 10.1 Nominal and Real Indicative Prices of Sugarcane in Punjab                                | 13                                                                                                                                                                                                                                                                                                                                                                                                                                                                                                                                                                                                                                                                                                                                                                                                                                                                                                                                                                                                                                                                                                                                                                                                                                                                                                                                                                                                                                                                                                                                                                                                                                                                                                                                                                                                                                                                                                                                                                                                                                                                                                                                       |
|            | 10.2 Nominal and Real Market Prices of Sugarcane in Punjab                                    | 14                                                                                                                                                                                                                                                                                                                                                                                                                                                                                                                                                                                                                                                                                                                                                                                                                                                                                                                                                                                                                                                                                                                                                                                                                                                                                                                                                                                                                                                                                                                                                                                                                                                                                                                                                                                                                                                                                                                                                                                                                                                                                                                                       |
|            | 10.3 Gains from Sugarcane Cultivation in Real Terms                                           | 14                                                                                                                                                                                                                                                                                                                                                                                                                                                                                                                                                                                                                                                                                                                                                                                                                                                                                                                                                                                                                                                                                                                                                                                                                                                                                                                                                                                                                                                                                                                                                                                                                                                                                                                                                                                                                                                                                                                                                                                                                                                                                                                                       |
|            | 10.4 Nominal and Real Indicative Prices of Sugarcane in Sindh                                 | 14                                                                                                                                                                                                                                                                                                                                                                                                                                                                                                                                                                                                                                                                                                                                                                                                                                                                                                                                                                                                                                                                                                                                                                                                                                                                                                                                                                                                                                                                                                                                                                                                                                                                                                                                                                                                                                                                                                                                                                                                                                                                                                                                       |
|            | 10.5 Nominal and Real Market Price of Sugarcane in Sindh                                      | 15                                                                                                                                                                                                                                                                                                                                                                                                                                                                                                                                                                                                                                                                                                                                                                                                                                                                                                                                                                                                                                                                                                                                                                                                                                                                                                                                                                                                                                                                                                                                                                                                                                                                                                                                                                                                                                                                                                                                                                                                                                                                                                                                       |
|            | 10.6 Gains from Sugarcane Cultivation in Sindh in Real terms                                  | 15                                                                                                                                                                                                                                                                                                                                                                                                                                                                                                                                                                                                                                                                                                                                                                                                                                                                                                                                                                                                                                                                                                                                                                                                                                                                                                                                                                                                                                                                                                                                                                                                                                                                                                                                                                                                                                                                                                                                                                                                                                                                                                                                       |
|            | 11. Comparative Economics of Sugarcane and Competing Crops                                    | 16                                                                                                                                                                                                                                                                                                                                                                                                                                                                                                                                                                                                                                                                                                                                                                                                                                                                                                                                                                                                                                                                                                                                                                                                                                                                                                                                                                                                                                                                                                                                                                                                                                                                                                                                                                                                                                                                                                                                                                                                                                                                                                                                       |
|            | 11.1 Punjab                                                                                   | 16                                                                                                                                                                                                                                                                                                                                                                                                                                                                                                                                                                                                                                                                                                                                                                                                                                                                                                                                                                                                                                                                                                                                                                                                                                                                                                                                                                                                                                                                                                                                                                                                                                                                                                                                                                                                                                                                                                                                                                                                                                                                                                                                       |
|            | 11.2 Sindh                                                                                    | 17                                                                                                                                                                                                                                                                                                                                                                                                                                                                                                                                                                                                                                                                                                                                                                                                                                                                                                                                                                                                                                                                                                                                                                                                                                                                                                                                                                                                                                                                                                                                                                                                                                                                                                                                                                                                                                                                                                                                                                                                                                                                                                                                       |
|            | 11.3 Economics of Sugarcane Inter Provincial Comparison.                                      | 18                                                                                                                                                                                                                                                                                                                                                                                                                                                                                                                                                                                                                                                                                                                                                                                                                                                                                                                                                                                                                                                                                                                                                                                                                                                                                                                                                                                                                                                                                                                                                                                                                                                                                                                                                                                                                                                                                                                                                                                                                                                                                                                                       |
|            | 12. Impact of Increase in Sugar Price on Consumer Price Index (CPI)                           | 19                                                                                                                                                                                                                                                                                                                                                                                                                                                                                                                                                                                                                                                                                                                                                                                                                                                                                                                                                                                                                                                                                                                                                                                                                                                                                                                                                                                                                                                                                                                                                                                                                                                                                                                                                                                                                                                                                                                                                                                                                                                                                                                                       |
|            | 12.1 Impact on CPI                                                                            | 20                                                                                                                                                                                                                                                                                                                                                                                                                                                                                                                                                                                                                                                                                                                                                                                                                                                                                                                                                                                                                                                                                                                                                                                                                                                                                                                                                                                                                                                                                                                                                                                                                                                                                                                                                                                                                                                                                                                                                                                                                                                                                                                                       |
|            | 12.2 Impact on Household Expenditure                                                          | 21                                                                                                                                                                                                                                                                                                                                                                                                                                                                                                                                                                                                                                                                                                                                                                                                                                                                                                                                                                                                                                                                                                                                                                                                                                                                                                                                                                                                                                                                                                                                                                                                                                                                                                                                                                                                                                                                                                                                                                                                                                                                                                                                       |
| •          | Economic Efficiency in Sugarcane Production                                                   | 21                                                                                                                                                                                                                                                                                                                                                                                                                                                                                                                                                                                                                                                                                                                                                                                                                                                                                                                                                                                                                                                                                                                                                                                                                                                                                                                                                                                                                                                                                                                                                                                                                                                                                                                                                                                                                                                                                                                                                                                                                                                                                                                                       |
|            | 13.1 Under Import Scenario (NPC) (EPC) (DRC)                                                  | 21                                                                                                                                                                                                                                                                                                                                                                                                                                                                                                                                                                                                                                                                                                                                                                                                                                                                                                                                                                                                                                                                                                                                                                                                                                                                                                                                                                                                                                                                                                                                                                                                                                                                                                                                                                                                                                                                                                                                                                                                                                                                                                                                       |
|            | 13.2 Under Export Scenario (NPC) (EPC) (DRC)                                                  | 23                                                                                                                                                                                                                                                                                                                                                                                                                                                                                                                                                                                                                                                                                                                                                                                                                                                                                                                                                                                                                                                                                                                                                                                                                                                                                                                                                                                                                                                                                                                                                                                                                                                                                                                                                                                                                                                                                                                                                                                                                                                                                                                                       |
|            | 14. Domestic Demand, Supply, Stock and Prices of Sugar                                        | 23                                                                                                                                                                                                                                                                                                                                                                                                                                                                                                                                                                                                                                                                                                                                                                                                                                                                                                                                                                                                                                                                                                                                                                                                                                                                                                                                                                                                                                                                                                                                                                                                                                                                                                                                                                                                                                                                                                                                                                                                                                                                                                                                       |
|            | 14.1 Domestic Demand, Supply and Stock                                                        | 23                                                                                                                                                                                                                                                                                                                                                                                                                                                                                                                                                                                                                                                                                                                                                                                                                                                                                                                                                                                                                                                                                                                                                                                                                                                                                                                                                                                                                                                                                                                                                                                                                                                                                                                                                                                                                                                                                                                                                                                                                                                                                                                                       |
|            | 14.2 Behavior of sugar prices in domestic market                                              | 24                                                                                                                                                                                                                                                                                                                                                                                                                                                                                                                                                                                                                                                                                                                                                                                                                                                                                                                                                                                                                                                                                                                                                                                                                                                                                                                                                                                                                                                                                                                                                                                                                                                                                                                                                                                                                                                                                                                                                                                                                                                                                                                                       |
|            | 15. World Supply, Demand, Stocks, Trade and Prices                                            | 24                                                                                                                                                                                                                                                                                                                                                                                                                                                                                                                                                                                                                                                                                                                                                                                                                                                                                                                                                                                                                                                                                                                                                                                                                                                                                                                                                                                                                                                                                                                                                                                                                                                                                                                                                                                                                                                                                                                                                                                                                                                                                                                                       |
|            | 15.1 Supply, Demand, Stocks, Trade                                                            | 24                                                                                                                                                                                                                                                                                                                                                                                                                                                                                                                                                                                                                                                                                                                                                                                                                                                                                                                                                                                                                                                                                                                                                                                                                                                                                                                                                                                                                                                                                                                                                                                                                                                                                                                                                                                                                                                                                                                                                                                                                                                                                                                                       |
|            | 15.2 International Prices of Sugar                                                            | 25<br>26                                                                                                                                                                                                                                                                                                                                                                                                                                                                                                                                                                                                                                                                                                                                                                                                                                                                                                                                                                                                                                                                                                                                                                                                                                                                                                                                                                                                                                                                                                                                                                                                                                                                                                                                                                                                                                                                                                                                                                                                                                                                                                                                 |
|            | 16. Import and Export Parity Prices of Sugarcane                                              |                                                                                                                                                                                                                                                                                                                                                                                                                                                                                                                                                                                                                                                                                                                                                                                                                                                                                                                                                                                                                                                                                                                                                                                                                                                                                                                                                                                                                                                                                                                                                                                                                                                                                                                                                                                                                                                                                                                                                                                                                                                                                                                                          |
|            | 17. Mill-gate Prices of Sugarcane Based on Domestic Wholesale Prices of Sugar during          | 27                                                                                                                                                                                                                                                                                                                                                                                                                                                                                                                                                                                                                                                                                                                                                                                                                                                                                                                                                                                                                                                                                                                                                                                                                                                                                                                                                                                                                                                                                                                                                                                                                                                                                                                                                                                                                                                                                                                                                                                                                                                                                                                                       |
|            | 2010-2011 Consumption Year                                                                    | 27                                                                                                                                                                                                                                                                                                                                                                                                                                                                                                                                                                                                                                                                                                                                                                                                                                                                                                                                                                                                                                                                                                                                                                                                                                                                                                                                                                                                                                                                                                                                                                                                                                                                                                                                                                                                                                                                                                                                                                                                                                                                                                                                       |
|            | 18. Marketing of Sugarcane in Pakistan                                                        |                                                                                                                                                                                                                                                                                                                                                                                                                                                                                                                                                                                                                                                                                                                                                                                                                                                                                                                                                                                                                                                                                                                                                                                                                                                                                                                                                                                                                                                                                                                                                                                                                                                                                                                                                                                                                                                                                                                                                                                                                                                                                                                                          |
|            | 19. Productivity of Sugarcane in Pakistan                                                     | 29                                                                                                                                                                                                                                                                                                                                                                                                                                                                                                                                                                                                                                                                                                                                                                                                                                                                                                                                                                                                                                                                                                                                                                                                                                                                                                                                                                                                                                                                                                                                                                                                                                                                                                                                                                                                                                                                                                                                                                                                                                                                                                                                       |
|            | 20 Measures for Improving Productivity                                                        | 29                                                                                                                                                                                                                                                                                                                                                                                                                                                                                                                                                                                                                                                                                                                                                                                                                                                                                                                                                                                                                                                                                                                                                                                                                                                                                                                                                                                                                                                                                                                                                                                                                                                                                                                                                                                                                                                                                                                                                                                                                                                                                                                                       |
| <b>d</b> ∙ | 20.1 Varietal Development                                                                     | 30                                                                                                                                                                                                                                                                                                                                                                                                                                                                                                                                                                                                                                                                                                                                                                                                                                                                                                                                                                                                                                                                                                                                                                                                                                                                                                                                                                                                                                                                                                                                                                                                                                                                                                                                                                                                                                                                                                                                                                                                                                                                                                                                       |
|            | 20.2 Improved Cultural Practices                                                              | 30                                                                                                                                                                                                                                                                                                                                                                                                                                                                                                                                                                                                                                                                                                                                                                                                                                                                                                                                                                                                                                                                                                                                                                                                                                                                                                                                                                                                                                                                                                                                                                                                                                                                                                                                                                                                                                                                                                                                                                                                                                                                                                                                       |
| eio-       | 20.3 Biological Control                                                                       | 31                                                                                                                                                                                                                                                                                                                                                                                                                                                                                                                                                                                                                                                                                                                                                                                                                                                                                                                                                                                                                                                                                                                                                                                                                                                                                                                                                                                                                                                                                                                                                                                                                                                                                                                                                                                                                                                                                                                                                                                                                                                                                                                                       |
| <b>*</b>   | 20.4 Role of Sugar Industry in Cane Development                                               | 31                                                                                                                                                                                                                                                                                                                                                                                                                                                                                                                                                                                                                                                                                                                                                                                                                                                                                                                                                                                                                                                                                                                                                                                                                                                                                                                                                                                                                                                                                                                                                                                                                                                                                                                                                                                                                                                                                                                                                                                                                                                                                                                                       |
|            | 20.5 Low Sugar Recovery                                                                       | 31                                                                                                                                                                                                                                                                                                                                                                                                                                                                                                                                                                                                                                                                                                                                                                                                                                                                                                                                                                                                                                                                                                                                                                                                                                                                                                                                                                                                                                                                                                                                                                                                                                                                                                                                                                                                                                                                                                                                                                                                                                                                                                                                       |
|            | 21 Commercial Varieties and their yield /grown potential in Punjab, Sindh and KPK             |                                                                                                                                                                                                                                                                                                                                                                                                                                                                                                                                                                                                                                                                                                                                                                                                                                                                                                                                                                                                                                                                                                                                                                                                                                                                                                                                                                                                                                                                                                                                                                                                                                                                                                                                                                                                                                                                                                                                                                                                                                                                                                                                          |
|            | 22. Sugar Export Policy of the Government of Pakistan                                         | 32                                                                                                                                                                                                                                                                                                                                                                                                                                                                                                                                                                                                                                                                                                                                                                                                                                                                                                                                                                                                                                                                                                                                                                                                                                                                                                                                                                                                                                                                                                                                                                                                                                                                                                                                                                                                                                                                                                                                                                                                                                                                                                                                       |
|            | 23. Acknowledgement                                                                           |                                                                                                                                                                                                                                                                                                                                                                                                                                                                                                                                                                                                                                                                                                                                                                                                                                                                                                                                                                                                                                                                                                                                                                                                                                                                                                                                                                                                                                                                                                                                                                                                                                                                                                                                                                                                                                                                                                                                                                                                                                                                                                                                          |